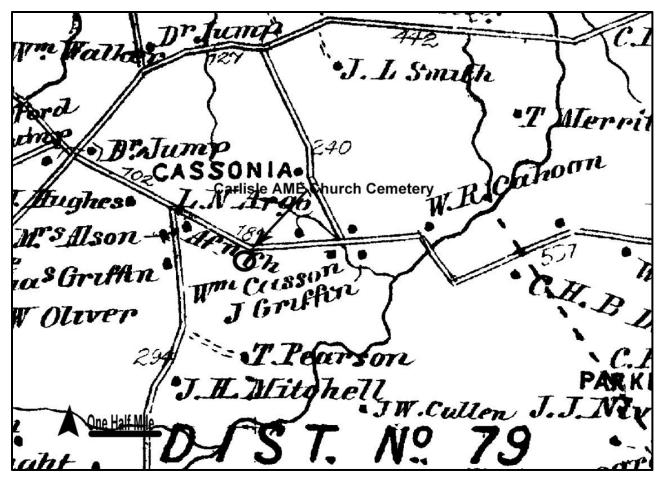

#### Project Setting

Parcel 2-00-07501-01-1401-00001 is located between Sharon Hill Road (County Road 162) and Forrest Avenue (Route 8), approximately four miles west of Dover, in West Dover Hundred, Kent County, Delaware (Figure 1). The parcel consists of 0.76 acres, covered in woodland in the southern portion of the parcel, and a parking area and vacant green space covering the northern portion (Figure 2). The vacant green area is known to be the site of the historic Carlisle African Methodist Episcopal Church and Cemetery. The Latitude of the cemetery is 39.156546 and Longitude is -75.597476. The church cemetery area is situated between a crush and run parking area and a neighboring turf-covered lot. The surface is covered in turf and a large deciduous tree.

The atlas of 1868 (Pomeroy and Beers 1868) identifies an African Church about one half mile to the west, lying along the south side of Sharon Hill Road (Figure 5). Since this is not the location of Carlisle AME Church and Cemetery, the location shown on the map is either another church, or it is possible the Carlisle Church location was mapped incorrectly.