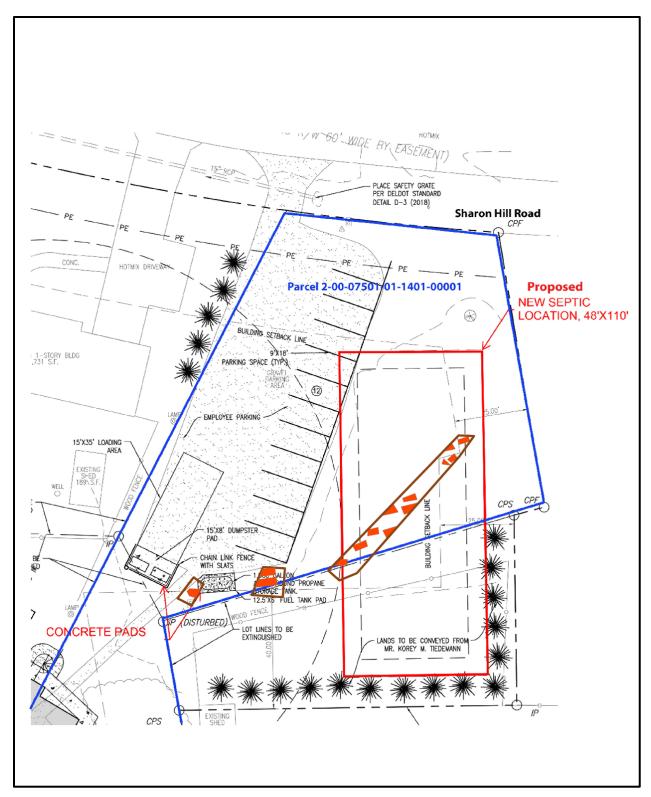

#### Research Design

Plans under consideration propose the construction of a new 48-foot by 110-foot septic system as part of a veterinary hospital expansion (Figure 3). Plans were of course dependent on whether burials exist within the area of potential effects (APE). If burials were identified within the APE, an alternative design would be necessary. Therefore, the project goal was to determine the presence or absence of burials within the APE. To this end, the project design called for the excavation of a trench and several rectangular-shaped spots across the APE. A mini-excavator with a clean-out bucket was utilized to carefully scrape the top soils. The excavated areas were then more finely cleaned with flat shovels and trowels. Soils were stripped to a depth where subsurface stains such as grave shafts could be identified, photographed, and mapped using a total station. No burials were excavated or disturbed. The trench excavation began in the southwestern corner of the existing parking area and continued toward the northeastern property boundary. Additional spots were subsequently excavated in an attempt to determine if any areas were absent of burials.