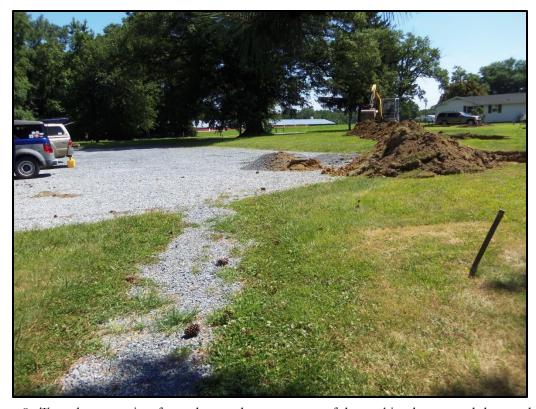

#### FIELD STUDY

Fieldwork was conducted on July 15<sup>th</sup> 2019. The area was walked and photographed. The location is covered in turf with a crush and run parking area to the west of the turf covered area (Figure 8). Work began at the southeast corner of the crush and run parking lot. A three-foot-wide trench was excavated from this starting point and continued toward the north east corner of the project area until the property boundary was reached (Figure 9). Utilizing a mini-excavator with a non-toothed bucket, the top soils were scraped carefully to a depth where graves would be visible if they were present. The back dirt was piled out of the way. The stained areas of the excavation were cleaned more finely with flat shovels and trowels and were photographed and mapped (Figure 10). Burials are rectangular in shape, which usually date to the late 19<sup>th</sup> and 20<sup>th</sup> century time period. No brick vaults were observed. All observed graves are oriented west to east in the usual Christian practice. A total of fourteen graves were identified within the excavated areas. The burials were mapped using a total station (Figure 11).