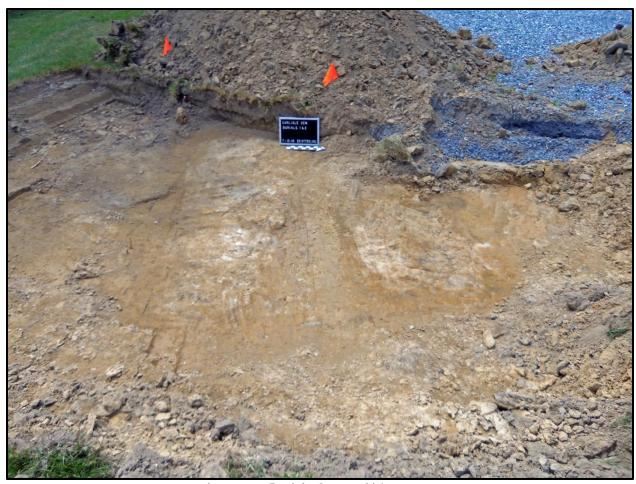

#### FIELD STUDY

Fieldwork was conducted on July 15<sup>th</sup> 2019. The area was walked and photographed. The location is covered in turf with a crush and run parking area to the west of the turf covered area (Figure 8). Work began at the southeast corner of the crush and run parking lot. A three-foot-wide trench was excavated from this starting point and continued toward the north east corner of the project area until the property boundary was reached (Figure 9). Utilizing a mini-excavator with a non-toothed bucket, the top soils were scraped carefully to a depth where graves would be visible if they were present. The back dirt was piled out of the way. The stained areas of the excavation were cleaned more finely with flat shovels and trowels and were photographed and mapped (Figure 10). Burials are rectangular in shape, which usually date to the late 19<sup>th</sup> and 20<sup>th</sup> century time period. No brick vaults were observed. All observed graves are oriented west to east in the usual Christian practice. A total of fourteen graves were identified within the excavated areas. The burials were mapped using a total station (Figure 11).