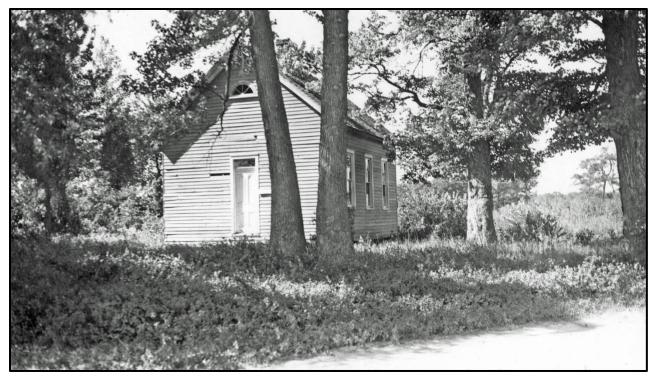

A Certificate of Incorporation was issued April 11<sup>th</sup> 1921, signed by Carlisle African Methodist Episcopal Church Trustees, Samuel E. Johnson, Alonzo Hall, Edward Downs, James Scott, and John W. Fisher (Kent County Land Deed Z11:329). This document specifies the application to incorporate was posted on the front door of the church before it was accepted and recorded. Therefore, it is apparent a church building existed at this time. Aerial photography of 1937 shows the church building in place (Figure 6). Frank R. Zebley's, *The Churches of Delaware*, describes Carlisle AME Church and states the land was donated by Casper Carlisle (Zebley 1947). A photograph in Zebley's book is the only known published photograph of the church in existence (Figure 7). Zebley states the church was abandoned sometime after 1937. It is unknown what happened to the church building after this time.