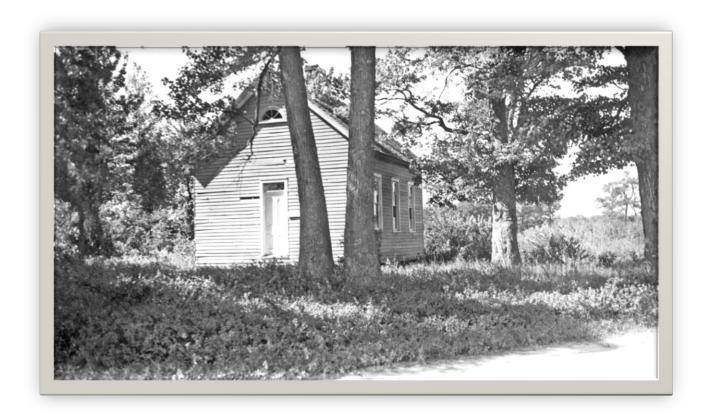

A Certificate of Incorporation was issued April 11<sup>th</sup> 1921, signed by Carlisle African Methodist Episcopal Church Trustees, Samuel E. Johnson, Alonzo Hall, Edward Downs, James Scott, and John W. Fisher (Kent County Land Deed Z11:329). This document specifies the application to incorporate was posted on the front door of the church before it was accepted and recorded. Therefore, it is apparent a church building existed at this time. Aerial photography of 1937 shows the church building in place (Figure 6). Frank R. Zebley's, *The Churches of Delaware*, describes Carlisle AME Church and states the land was donated by Casper Carlisle (Zebley 1947). A photograph in Zebley's book is the only known published photograph of the church in existence (Figure 7). Zebley states the church was abandoned sometime after 1937. It is unknown what happened to the church building after this time.