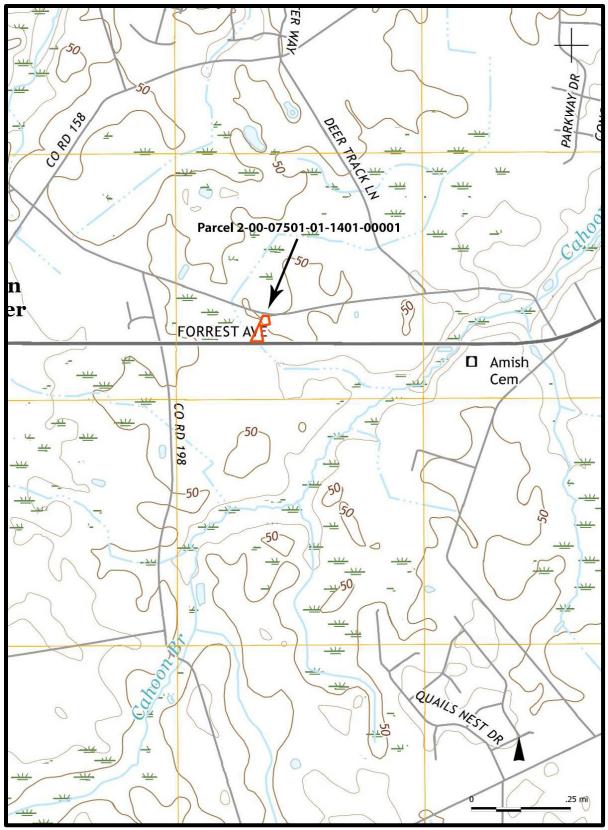

#### Project Setting

Parcel 2-00-07501-01-1401-00001 is located between Sharon Hill Road (County Road 162) and Forrest Avenue (Route 8), approximately four miles west of Dover, in West Dover Hundred, Kent County, Delaware (Figure 1). The parcel consists of 0.76 acres, covered in woodland in the southern portion of the parcel, and a parking area and vacant green space covering the northern portion (Figure 2). The vacant green area is known to be the site of the historic Carlisle African Methodist Episcopal Church and Cemetery. The Latitude of the cemetery is 39.156546 and Longitude is -75.597476. The church cemetery area is situated between a crush and run parking area and a neighboring turf-covered lot. The surface is covered in turf and a large deciduous tree.

Figure 1. USGS Topographic Map 2014 Dover, Delaware Quadrangle

Figure 2. Google Earth 2018

Figure 3. Proposed Location of New Septic System