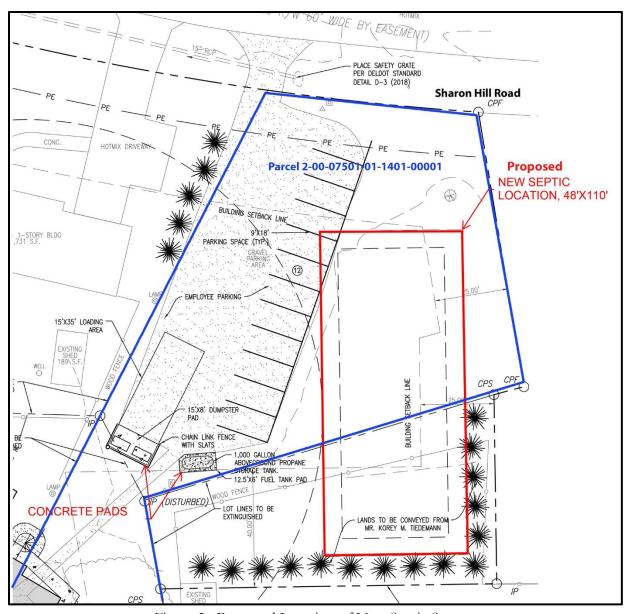

#### Research Design

Plans under consideration propose the construction of a new 48-foot by 110-foot septic system as part of a veterinary hospital expansion (Figure 3). Plans were of course dependent on whether burials exist within the area of potential effects (APE). If burials were identified within the APE, an alternative design would be necessary. Therefore, the project goal was to determine the presence or absence of burials within the APE. To this end, the project design called for the excavation of a trench and several rectangular-shaped spots across the APE. A mini-excavator with a clean-out bucket was utilized to carefully scrape the top soils. The excavated areas were then more finely cleaned with flat shovels and trowels. Soils were stripped to a depth where subsurface stains such as grave shafts could be identified, photographed, and mapped using a total station. No burials were excavated or disturbed. The trench excavation began in the southwestern corner of the existing parking area and continued toward the northeastern property boundary. Additional spots were subsequently excavated in an attempt to determine if any areas were absent of burials.

Figure 1. USGS Topographic Map 2014 Dover, Delaware Quadrangle

Figure 2. Google Earth 2018

Figure 3. Proposed Location of New Septic System