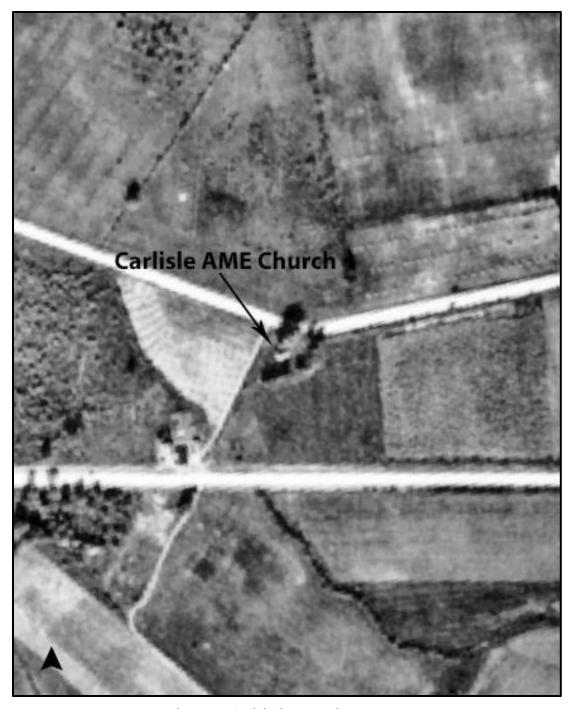

A Certificate of Incorporation was issued April 11<sup>th</sup> 1921, signed by Carlisle African Methodist Episcopal Church Trustees, Samuel E. Johnson, Alonzo Hall, Edward Downs, James Scott, and John W. Fisher (Kent County Land Deed Z11:329). This document specifies the application to incorporate was posted on the front door of the church before it was accepted and recorded. Therefore, it is apparent a church building existed at this time. Aerial photography of 1937 shows the church building in place (Figure 6). Frank R. Zebley's, *The Churches of Delaware*, describes Carlisle AME Church and states the land was donated by Casper Carlisle (Zebley 1947). A photograph in Zebley's book is the only known published photograph of the church in existence (Figure 7). Zebley states the church was abandoned sometime after 1937. It is unknown what happened to the church building after this time.