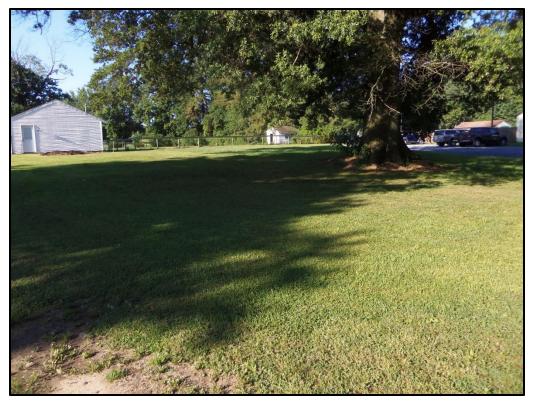

#### Project Setting

Parcel 2-00-07501-01-1401-00001 is located between Sharon Hill Road (County Road 162) and Forrest Avenue (Route 8), approximately four miles west of Dover, in West Dover Hundred, Kent County, Delaware (Figure 1). The parcel consists of 0.76 acres, covered in woodland in the southern portion of the parcel, and a parking area and vacant green space covering the northern portion (Figure 2). The vacant green area is known to be the site of the historic Carlisle African Methodist Episcopal Church and Cemetery. The Latitude of the cemetery is 39.156546 and Longitude is -75.597476. The church cemetery area is situated between a crush and run parking area and a neighboring turf-covered lot. The surface is covered in turf and a large deciduous tree.

It is recommended the Carlisle AME Church Cemetery continue to be used as green space. The cemetery is currently covered in turf with a large, aged, deciduous tree near the roadway. The Gaines Family has taken great care in protecting and maintaining the property since they acquired it in 2010. This location is historically significant for a number of reasons. Land records indicate free African American, Capril Carlisle, lived here with his family before he transferred ownership to trustees of the African Methodist Episcopal Church in 1849. The Carlisle AME Church existed here until at least 1937. A cemetery most certainly exists here still.