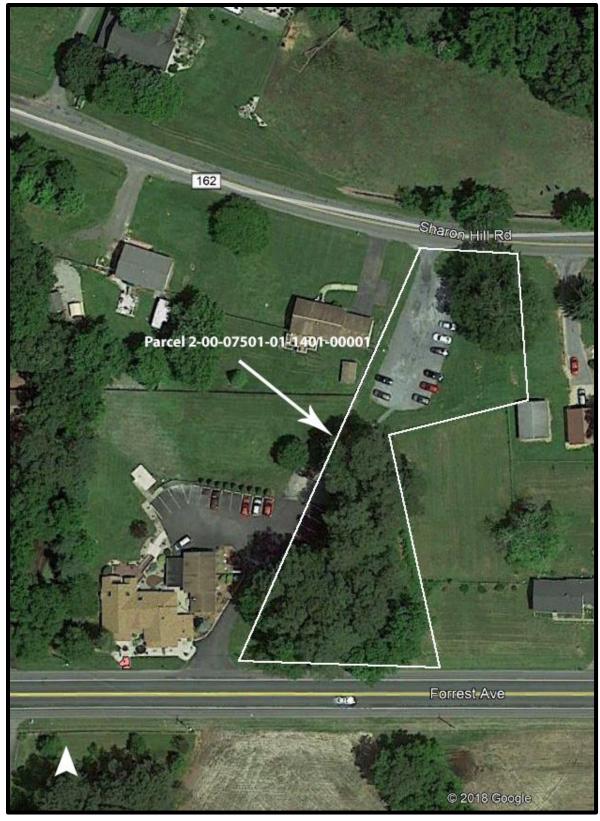

#### Project Setting

Parcel 2-00-07501-01-1401-00001 is located between Sharon Hill Road (County Road 162) and Forrest Avenue (Route 8), approximately four miles west of Dover, in West Dover Hundred, Kent County, Delaware (Figure 1). The parcel consists of 0.76 acres, covered in woodland in the southern portion of the parcel, and a parking area and vacant green space covering the northern portion (Figure 2). The vacant green area is known to be the site of the historic Carlisle African Methodist Episcopal Church and Cemetery. The Latitude of the cemetery is 39.156546 and Longitude is -75.597476. The church cemetery area is situated between a crush and run parking area and a neighboring turf-covered lot. The surface is covered in turf and a large deciduous tree.

Figure 1. USGS Topographic Map 2014 Dover, Delaware Quadrangle

Figure 2. Google Earth 2018

Figure 3. Proposed Location of New Septic System